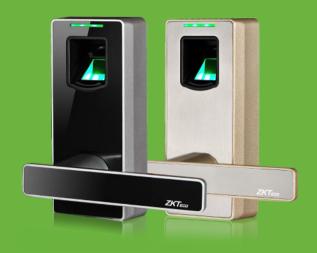

## **ML10**

ML10 is a smart lock with embedded fingerprint recognition technology. It lock easily and quickly. You even can

## **Features**

- With the new generation fingerprint recognition algorithm LED indicator and inbuilt buzzer
- Rugged, sleek and compact design
- American standard single latch for easy replacement and installation
- Independent clutch motor design under patent protection
- Idle handle design to prevent from forcible entry
- Registration data are stored even if there is power loss
- Handle, latch and strike is reversible design for all door open direction
- Capacitive sensing technology Touch to open
- Emergency key override (concealed)

- External terminals to draw back-up power from a 9V battery
- · Low battery warning
- Normal Open mode
- Easy to program and easy to use
- Easy to install-no wiring required
- · 3 user groups Admin, Normal User and Temporary User
- Backset is 60 mm or 70mm (adjustable)