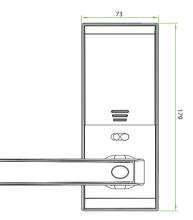

## Specifications

| Material          | Zinc Alloy                                                  |                         |
|-------------------|-------------------------------------------------------------|-------------------------|
| Mortise Type      | American mortise (AL10B)                                    | German mortise (AL10DB) |
| Door Thickness    | 30-54 mm (standard)                                         |                         |
| User Capacity     | 100                                                         |                         |
| Password capacity | 100                                                         |                         |
| Card capacity     | 100                                                         |                         |
| Wireless Module   | BLE4.0                                                      |                         |
| Power Supply      | 4×AA Alkaline battery (NOT supplied)                        |                         |
| Dimensions        | Front - 73(W)×179(L)×37(D)mm<br>Back - 73(W)×179(L)×27(D)mm |                         |

## Dimensions

80.0

American mortise

CE F©

© Copyright 2018. ZKTECO CO., LTD.ZKTeco Logo is a registered trademark of ZKTeco or a related company. All other product and company names mentioned are used for identification purposes only and may be the trademarks of their respective owners. All specifications are subject to change without notice. All rights reserved.