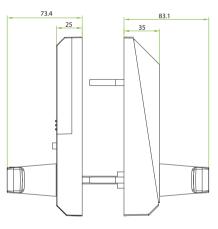

## Specifications

| Material          | Zinc Alloy                                                  |                         |
|-------------------|-------------------------------------------------------------|-------------------------|
| Mortise Type      | American mortise (AL10B)                                    | German mortise (AL10DB) |
| Door Thickness    | 30-54 mm (standard)                                         |                         |
| User Capacity     | 100                                                         |                         |
| Password capacity | 100                                                         |                         |
| Card capacity     | 100                                                         |                         |
| Wireless Module   | BLE4.0                                                      |                         |
| Power Supply      | 4×AA Alkaline battery (NOT supplied)                        |                         |
| Dimensions        | Front - 73(W)×179(L)×37(D)mm<br>Back - 73(W)×179(L)×27(D)mm |                         |

## Dimensions

80.0

American mortise

CE F©

© Copyright 2018. ZKTECO CO., LTD.ZKTeco Logo is a registered trademark of ZKTeco or a related company. All other product and company names mentioned are used for identification purposes only and may be the trademarks of their respective owners. All specifications are subject to change without notice. All rights reserved.