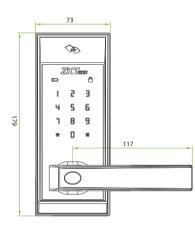

## Specifications

| Material          | Zinc Alloy                                                  |                         |
|-------------------|-------------------------------------------------------------|-------------------------|
| Mortise Type      | American mortise (AL10B)                                    | German mortise (AL10DB) |
| Door Thickness    | 30-54 mm (standard)                                         |                         |
| User Capacity     | 100                                                         |                         |
| Password capacity | 100                                                         |                         |
| Card capacity     | 100                                                         |                         |
| Wireless Module   | BLE4.0                                                      |                         |
| Power Supply      | 4×AA Alkaline battery (NOT supplied)                        |                         |
| Dimensions        | Front - 73(W)×179(L)×37(D)mm<br>Back - 73(W)×179(L)×27(D)mm |                         |

## Dimensions

80.0

American mortise

CE F©

© Copyright 2018. ZKTECO CO., LTD.ZKTeco Logo is a registered trademark of ZKTeco or a related company. All other product and company names mentioned are used for identification purposes only and may be the trademarks of their respective owners. All specifications are subject to change without notice. All rights reserved.