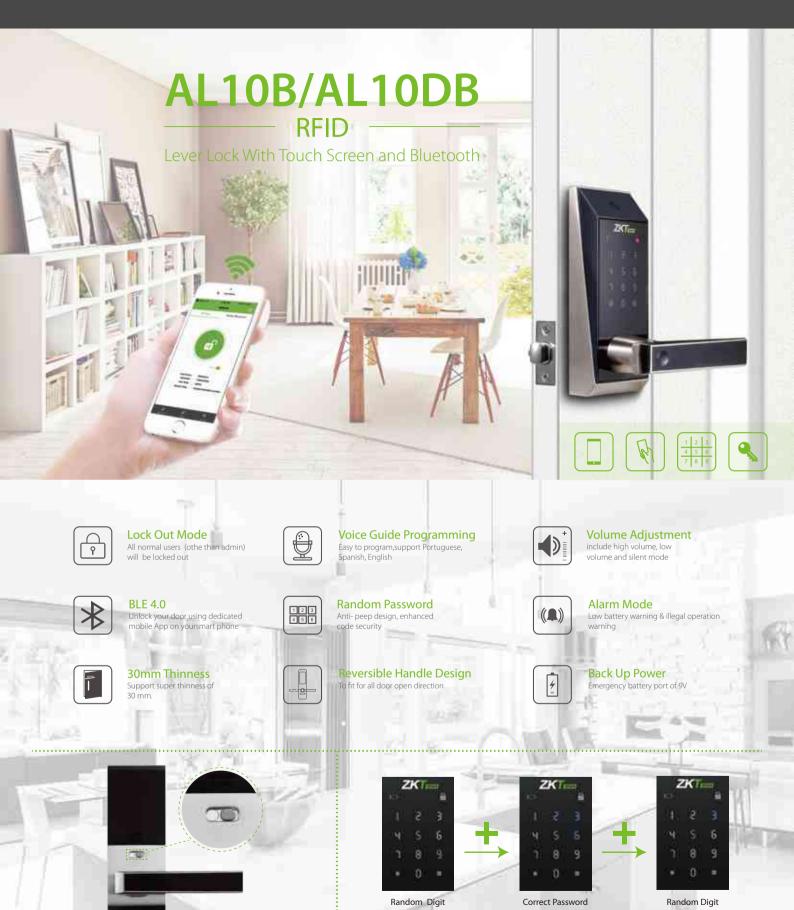

## Specifications

| Material          | Zinc Alloy                                                  |                         |
|-------------------|-------------------------------------------------------------|-------------------------|
| Mortise Type      | American mortise (AL10B)                                    | German mortise (AL10DB) |
| Door Thickness    | 30-54 mm (standard)                                         |                         |
| User Capacity     | 100                                                         |                         |
| Password capacity | 100                                                         |                         |
| Card capacity     | 100                                                         |                         |
| Wireless Module   | BLE4.0                                                      |                         |
| Power Supply      | 4×AA Alkaline battery (NOT supplied)                        |                         |
| Dimensions        | Front - 73(W)×179(L)×37(D)mm<br>Back - 73(W)×179(L)×27(D)mm |                         |