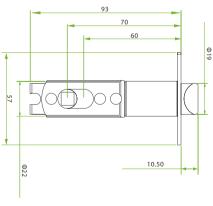

## Dimensions

80.0

American mortise

CE F©

© Copyright 2018. ZKTECO CO., LTD.ZKTeco Logo is a registered trademark of ZKTeco or a related company. All other product and company names mentioned are used for identification purposes only and may be the trademarks of their respective owners. All specifications are subject to change without notice. All rights reserved.