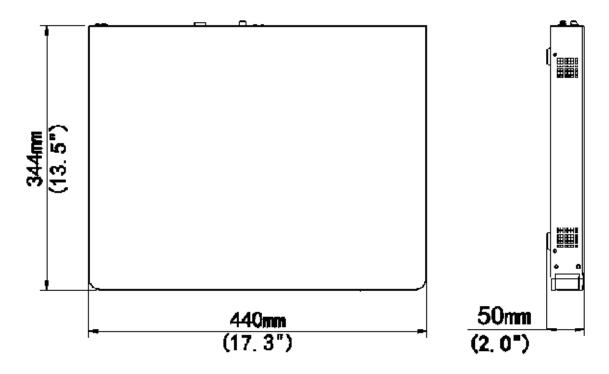

| UNV                  |                                                              | DATASHEET |
|----------------------|--------------------------------------------------------------|-----------|
| Working Environment  | -10℃~+ 55℃ (+14℉~ +131뚜), Humidity ≤ 90% RH (non-condensing) |           |
| Dimensions (W×D×H)   | 440mm × 344mm× 50mm (17.3" × 13.5"×2.0")                     |           |
| Weight (without HDD) | ≤ 3.14Kg (6.92lb)                                            |           |

## Dimensions