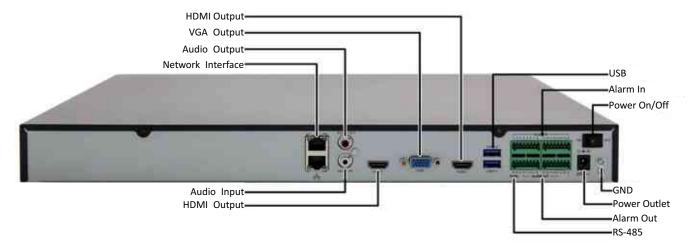

# Specifications

| Model                | NVR304-16E-B                                                                                                                                                                                                                                                             | NVR304-32E-B                                                       |  |  |
|----------------------|--------------------------------------------------------------------------------------------------------------------------------------------------------------------------------------------------------------------------------------------------------------------------|--------------------------------------------------------------------|--|--|
| Video/Audio Input    |                                                                                                                                                                                                                                                                          |                                                                    |  |  |
| IP Video Input       | 16-ch                                                                                                                                                                                                                                                                    | 32-ch                                                              |  |  |
| Two-way Audio Input  | 1-ch, RCA                                                                                                                                                                                                                                                                |                                                                    |  |  |
| Network              |                                                                                                                                                                                                                                                                          |                                                                    |  |  |
| Incoming Bandwidth   | 320Mbps                                                                                                                                                                                                                                                                  |                                                                    |  |  |
| Outgoing Bandwidth   | 320Mbps                                                                                                                                                                                                                                                                  |                                                                    |  |  |
| Remote Users         | 128                                                                                                                                                                                                                                                                      |                                                                    |  |  |
| Protocols            | IPv4, IPv6, HTTP, SMTP, SNMP, RTSP, P2P, UPnP, NTP, DHCP, PPPoE                                                                                                                                                                                                          |                                                                    |  |  |
| General Function     | IP Address Filtering, ARP Protection, Cyber Security Data Protection                                                                                                                                                                                                     |                                                                    |  |  |
| Video/Audio Output   |                                                                                                                                                                                                                                                                          |                                                                    |  |  |
| HDMI/VGA Output      | HDMI1/VGA:<br>1920x1080p/60Hz, 1920x1080p/50Hz, 1600x1200/60Hz, 1280x1024/60Hz, 1280x720/60Hz,<br>1024x768/60Hz<br>HDMI2:<br>4K (3840x2160)/60Hz, 4K (3840x2160)/30Hz, 1920x1080p/60Hz, 1920x1080p/50Hz, 1600x1200/60Hz,<br>1280x1024/60Hz, 1280x720/60Hz, 1024x768/60Hz |                                                                    |  |  |
| Recording Resolution | 12MP/8MP/6MP/5MP/4MP/3MP/1080p/960p/720p/D1/2CIF/CIF                                                                                                                                                                                                                     |                                                                    |  |  |
| Audio Output         | 1-ch, RCA                                                                                                                                                                                                                                                                |                                                                    |  |  |
| Synchronous Playback | 16-ch                                                                                                                                                                                                                                                                    |                                                                    |  |  |
| Corridor Mode Screen | 3/4/5/7/9/10/12/16                                                                                                                                                                                                                                                       | 3/4/5/7/9/10/12/16/32                                              |  |  |
| Decoding             |                                                                                                                                                                                                                                                                          |                                                                    |  |  |
| Decoding format      | Ultra 265, H.265, H.264                                                                                                                                                                                                                                                  |                                                                    |  |  |
| Live view/Playback   | 12MP/8MP/6MP/5MP/4MP/3MP/1080p/960p/720p/D1/2CIF/CIF                                                                                                                                                                                                                     |                                                                    |  |  |
| Capability           | 3 x 12MP@25, 4 x 4K@30, 8 x 4MP@30, 16 x<br>1080p@30                                                                                                                                                                                                                     | 3 x 12MP@25, 4 x 4K@30, 8 x 4MP@30, 16 x<br>1080p@30, 32 x 960p@25 |  |  |
| Hard Disk            |                                                                                                                                                                                                                                                                          |                                                                    |  |  |
| SATA                 | 4 SATA interfaces                                                                                                                                                                                                                                                        |                                                                    |  |  |
| Capacity             | up to 10TB for each HDD(the environment temperature should be below 30 $^\circ\!{ m C}$ for 8TB~10TB disk)                                                                                                                                                               |                                                                    |  |  |
| Smart                |                                                                                                                                                                                                                                                                          |                                                                    |  |  |
| VCA Detection        | Face detection, Intrusion detection, Cross line detection, Object removal, Object abandon, Audio detection, Defocus detection, Scene change detection, Auto tracking                                                                                                     |                                                                    |  |  |
| VCA Search           | Face search, Behavior search                                                                                                                                                                                                                                             |                                                                    |  |  |
| Statistical Analysis | People counting                                                                                                                                                                                                                                                          |                                                                    |  |  |
| External Interface   |                                                                                                                                                                                                                                                                          |                                                                    |  |  |
| Network Interface    | 2 RJ45 10M/100M/1000M self-adaptive Ethernet Interfaces                                                                                                                                                                                                                  |                                                                    |  |  |
| Serial Interface     | 1 x RS485                                                                                                                                                                                                                                                                |                                                                    |  |  |
| USB Interface        | Front panel: 1 x USB2.0<br>Rear panel: 1 x USB2.0, 1 x USB3.0                                                                                                                                                                                                            |                                                                    |  |  |
| Alarm In             | 16-ch                                                                                                                                                                                                                                                                    |                                                                    |  |  |
| Alarm Out            | 4-ch                                                                                                                                                                                                                                                                     |                                                                    |  |  |
| General              |                                                                                                                                                                                                                                                                          |                                                                    |  |  |
| Power Supply         | 12V DC<br>Power Consumption: ≤ 12W (without HDD)                                                                                                                                                                                                                         |                                                                    |  |  |

### **Rear Panel**